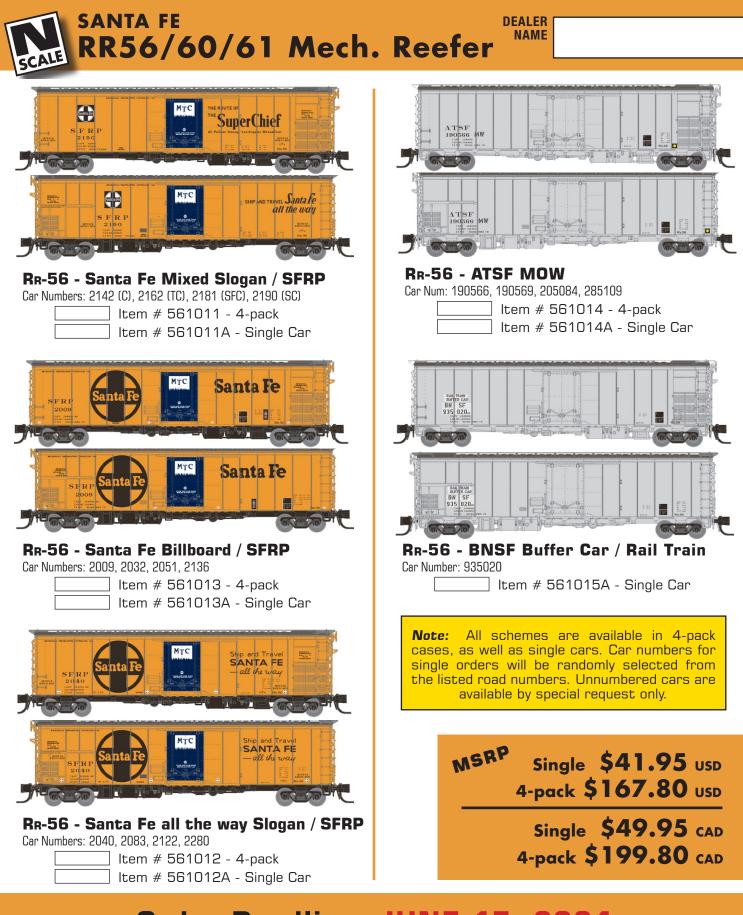

MSRP Single \$41.95 USD 4-pack \$167.80 USD Single \$49.95 CAD 4-pack \$199.80 CAD

RAPIDO

**Note:** All schemes are available in 4-pack cases, as well as single cars. Car numbers for single orders will be randomly selected from the listed road numbers. Unnumbered cars are available by special request only.

## Order Deadline: JUNE 17, 2024

PRE-PRODUCTION SAMPLES SUBJECT TO REFINEMENTS BEFORE PRODUCTION