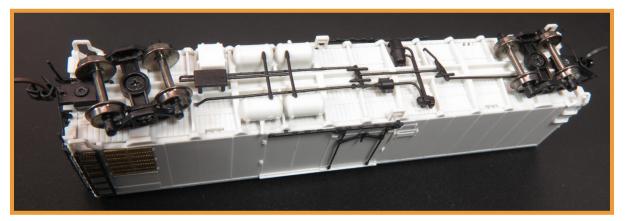

#### The Rapido RR-56/60/61 Boxcar features:

• Drawn from original blueprints and drawings

ALL A STREET OF A STREET

- Artworks sourced from original design drawings and photos
- Separate door posts, door latches and coupler cut levers
- Fully-detailed underframe including piping and equipment
- Detailed cushion draft gear
- 2 Roof Hatches for either open or closed operation
- See-through side grills
- Trane Diesel Generator included!