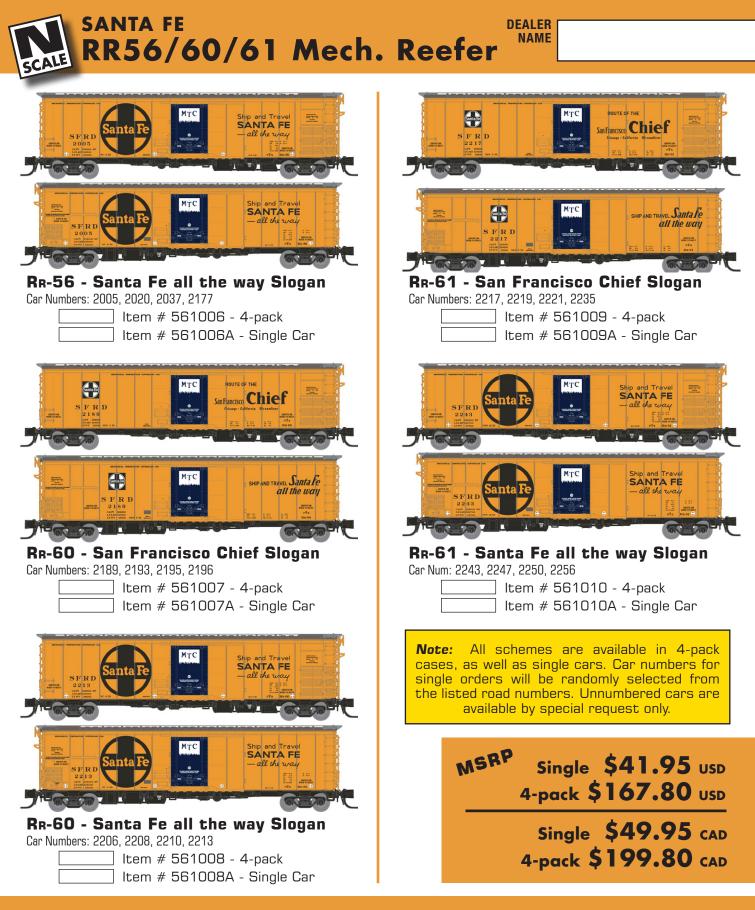

MSRP Single \$41.95 USD 4-pack \$167.80 USD Single \$49.95 CAD 4-pack \$199.80 CAD

RAPIDO

**Note:** All schemes are available in 4-pack cases, as well as single cars. Car numbers for single orders will be randomly selected from the listed road numbers. Unnumbered cars are available by special request only.