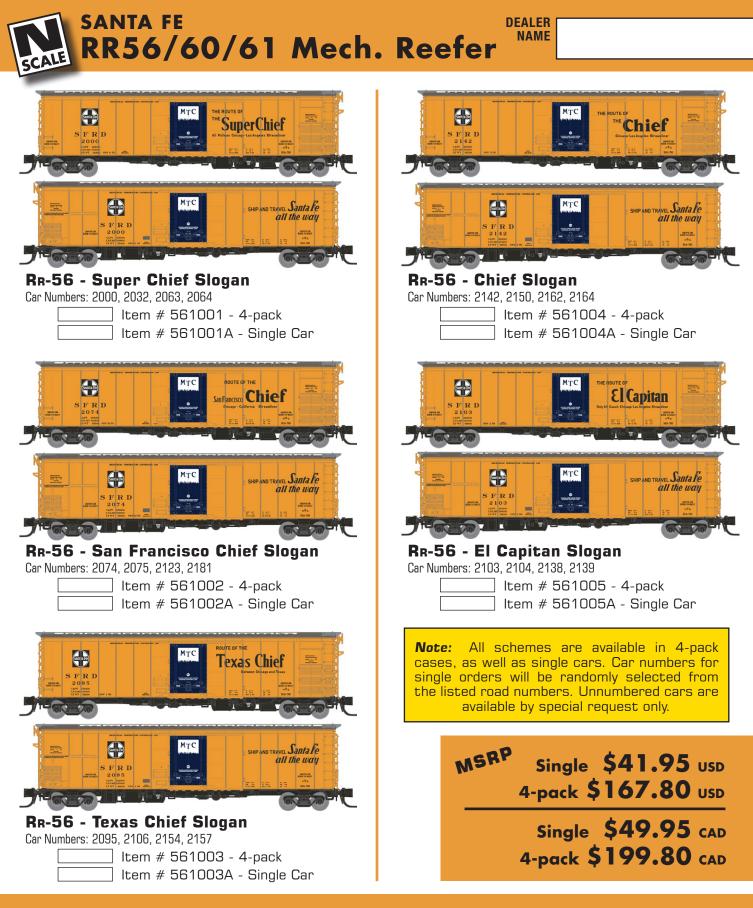

MSRP Single \$41.95 USD 4-pack \$167.80 USD Single \$49.95 CAD 4-pack \$199.80 CAD

RAPIDO

**Note:** All schemes are available in 4-pack cases, as well as single cars. Car numbers for single orders will be randomly selected from the listed road numbers. Unnumbered cars are available by special request only.