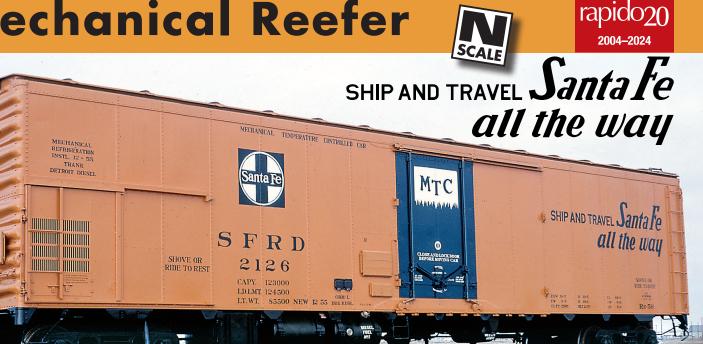

# SANTA FE Rr56/60/61 Mechanical Reefer

Rapido is pleased to offer the Santa Fe RR-56/60/61 Mechanical Reefer in N Scale! For a detailed history of these cars, check out the <u>RR-56/60/61 page</u> on our website.

#### The Rapido RR-56/60/61 Boxcar features:

• Drawn from original blueprints and drawings

ALL A STREET OF A STREET

- Artworks sourced from original design drawings and photos
- Separate door posts, door latches and coupler cut levers
- Fully-detailed underframe including piping and equipment
- Detailed cushion draft gear
- 2 Roof Hatches for either open or closed operation
- See-through side grills
- Trane Diesel Generator included!