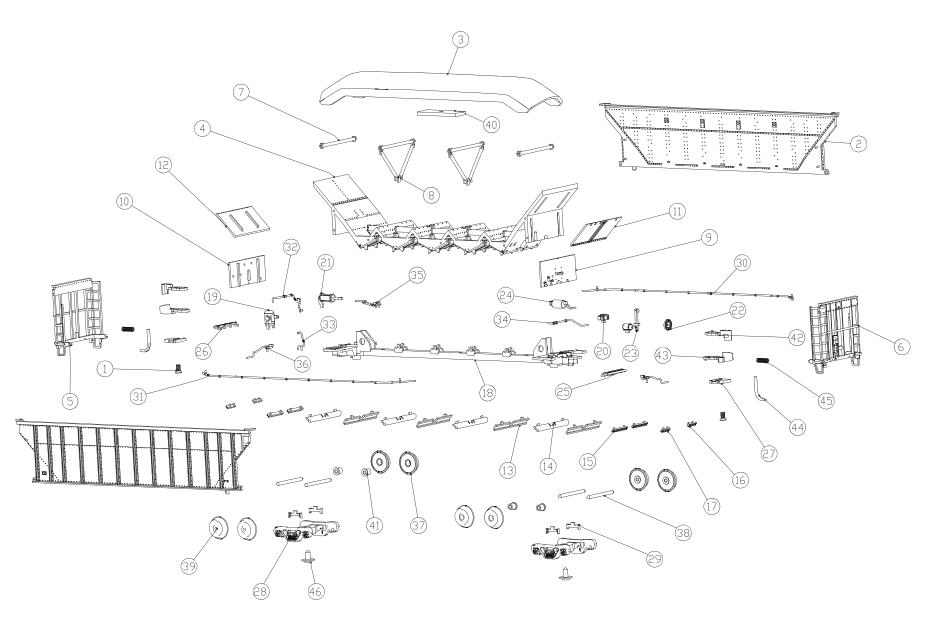

## **AUTOFLOOD III COAL HOPPER**

| 46 | PWA-SCREW1_4X3X4 | 2   |
|----|------------------|-----|
| 45 | GF-SPRING        | 2   |
| 44 | GF-MT004         | 5   |
| 43 | GF-05-04         | 2   |
| 42 | GF-05-03         | 2   |
| 41 | 538-X001         | 4   |
| 40 | 538-MT004        | 1   |
| 39 | 538-MT003        | 4   |
| 38 | 538-MT002        | 4   |
| 37 | 538-MT001        | 4   |
| 36 | 538-05-09        | 2   |
| 35 | 538-05-08        | 1   |
| 34 | 538-05-07        | 1   |
| 33 | 538-05-06        | 1   |
| 32 | 538-05-05        | 1   |
| 31 | 538-05-04        | 1   |
| 30 | 538-05-03        | 1   |
| 29 | 538-05-02        | 4   |
| 28 | 538-05-01        | 2   |
| 27 | 538-04-10        | 2   |
| 26 | 538-04-09        | 1   |
| 25 | 538-04-08        | 1   |
| 24 | 538-04-07        | 1   |
| 23 | 538-04-06        | 1   |
| 55 | 538-04-05        | 1   |
| 21 | 538-04-04        | 1   |
| 20 | 538-04-03        | 1   |
| 19 | 538-04-02        | 1   |
| 18 | 538-04-01        | 1   |
| 17 | 538-03-13        | 2   |
| 16 | 538-03-12        | 2   |
| 15 | 538-03-11        | 4   |
| 14 | 538-03-10        | 4   |
| 13 | 538-03-09        | 4   |
| 12 | 538-03-08        | 1   |
| 11 | 538-03-07        | 1   |
| 10 | 538-03-06        | 1   |
| 9  | 538-03-05        | 1   |
| 8  | 538-03-04        | 2   |
| 7  | 538-03-03        | 2   |
| 6  | 538-03-02        | 1   |
| 5  | 538-03-01        | 1   |
| 4  | 538-02-01        | 1   |
| 3  | 538-01-02        | 1   |
| 2  | 538-01-01        | 5   |
| 1  | 1-12025DFB_1     | 2   |
| ΝΠ | PART NO          | QTY |

EFFORTS HAVE BEEN MADE TO ILLUSTRATE ALL PARTS FOUND ON THIS MODEL. SHOULD YOU NOT BE ABLE TO LOCATE A SPECIFIC PART, PLEASE CONTACT US FOR ASSISTANCE.