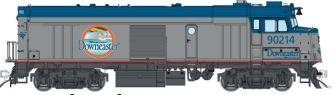

## Amtrak - Phase V "Downeaster"

 Road #
 Item # (DC/Silent)
 Item # (DC/DCC/Sound)

 90214
 81020
 81520

 90220
 81021
 81521