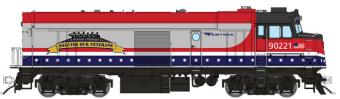

In addition to the new road numbers for the first-release paint schemes, we are excited to add the much-requested Amtrak "Veterans" NPCU's #90208 and #90221 for the first time.

#### Amtrak - "Salutes Our Veterans"

 Road #
 Item # (DC/Silent)
 Item # (DC/DCC/Sound)

 90208
 81022
 81522

 90221
 81023
 81523

DC/Silent DCC/Sound

\$239.95 USD \$349.95 USD

\$279.95 CAD \$399.95 CAD

Order Deadline TBA