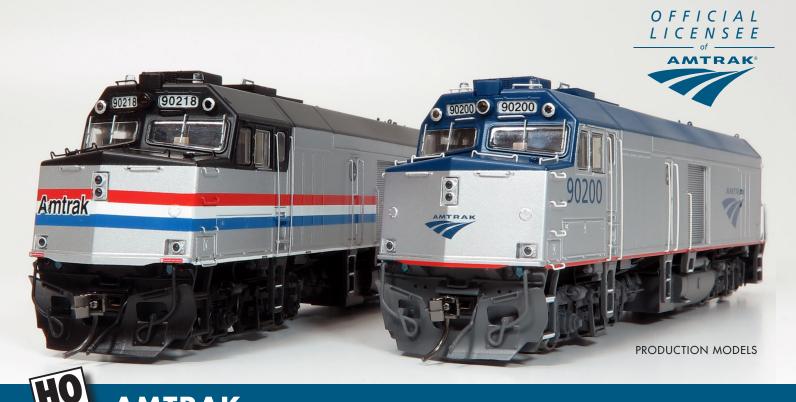

AMTRAK
NPCU "CABBAGE"

Rapido Trains Inc. is pleased to announce the second release of our Amtrak NPCU in HO Scale!

In the mid 1990s, Amtrak began a rebuild program to convert retired F40PH locomotives into Non-Powered Control Units (NPCUs) by removing the prime movers, with many having their now empty empty engine rooms converted to baggage areas. These NPCUs allow "push-pull" service and eliminated the need to turn trains at terminals or run locomotives at both ends of the train. The locomotive engineer controls the locomotive from the cab in the NPCU, much like purpose-built cab cars found on many commuter trains. Used on regional trains, these "Cabbages" as they have been coined by Railfans can be seen everywhere from California and Washington State to the Mid-west and even as far east as Maine! The majority of the NPCU fleet remains in service today.

In addition to the new road numbers for the first-release paint schemes, we are excited to add the much-requested Amtrak "Veterans" NPCU's #90208 and #90221 for the first time.