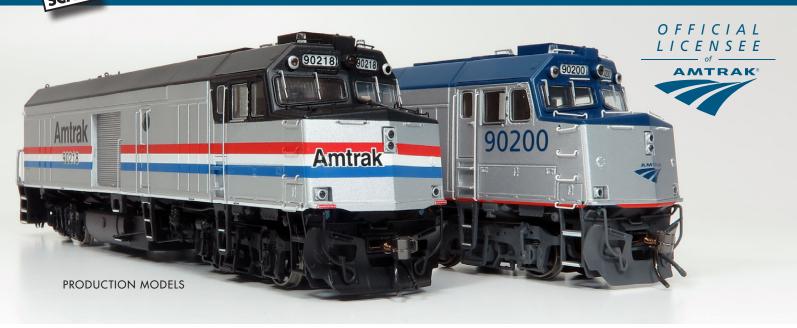

AMTRAK
NPCU "CABBAGE"

Rapido Trains Inc. is pleased to announce the second release of our Amtrak NPCU in HO Scale!

In the mid 1990s, Amtrak began a rebuild program to convert retired F40PH locomotives into Non-Powered Control Units (NPCUs) by removing the prime movers, with many having their now empty empty engine rooms converted to baggage areas. These NPCUs allow "push-pull" service and eliminated the need to turn trains at terminals or run locomotives at both ends of the train. The locomotive engineer controls the locomotive from the cab in the NPCU, much like purpose-built cab cars found on many commuter trains. Used on regional trains, these "Cabbages" as they have been coined by Railfans can be seen everywhere from California and Washington State to the Mid-west and even as far east as Maine! The majority of the NPCU fleet remains in service today.

In addition to the new road numbers for the first-release paint schemes, we are excited to add the much-requested Amtrak "Veterans" NPCU's #90208 and #90221 for the first time.