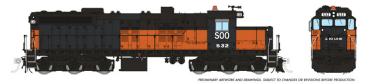

#### SOO Line (SD10)

| Road # | Item # (DC/Silent) | Item # (DC/DCC/Sound) |
|--------|--------------------|-----------------------|
| 532    | 50234              | 50634                 |
| 534    | 50235              | 50635                 |
| 543    | 50236              | 50636                 |