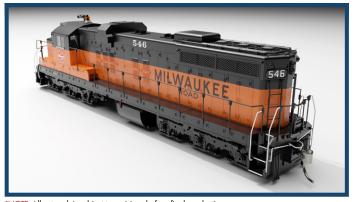

In the mid-1970s, Milwaukee Road looked for a way to extend the life of their SD7 and SD9 locomotives. Most of the SD7s and four SD9s were cycled through Milwaukee Road's Milwaukee Shops to be rebuilt. Notable features included the addition of Horst paper air filters, four-stack exhausts and the high hood being chopped down with a rounded short-nose style cab. These could be found working in Chicago all the way to the western end of Milwaukee in Seattle. They also lasted through SOO Line right on into CP Rail.

#### Milwaukee Road (SD10)

| Road # | Item # (DC/Silent) | /Silent) Item # (DC/DCC/Sound) |       |  |
|--------|--------------------|--------------------------------|-------|--|
| 543    | 50230              |                                | 50630 |  |
| 546    | 50231              |                                | 50631 |  |
| 550    | 50232              |                                | 50632 |  |
| 553    | 50233              |                                | 50633 |  |