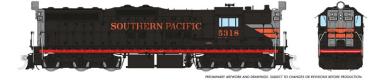

#### **EMD Demonstrator (SD7)**

| Road # | Item # (DC/Silent) | Item # (DC/DCC/Sound) |
|--------|--------------------|-----------------------|
| 991    | 50209              | 50609                 |

Southern Pacific (SD7) - Orange Lettering / Black Widow

| <b>500</b> 111011 |             | (35)    | Ordinge Lemering | / Diack Widow |
|-------------------|-------------|---------|------------------|---------------|
| Road #            | Item # (DC/ | Silent) | Item # (DC/      | DCC/Sound)    |
| 5318              | 50210       |         | 50610            |               |