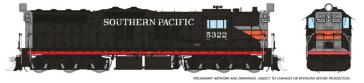

#### Southern Pacific (SD7) - Black Widow

| Road # | Item # (DC/Silent) | Item # (DC/DCC/Sound) |
|--------|--------------------|-----------------------|
| 5323   | 50211              | 50611                 |
| 5329   | 50212              | 50612                 |
| 5331   | 50213              | 50613                 |