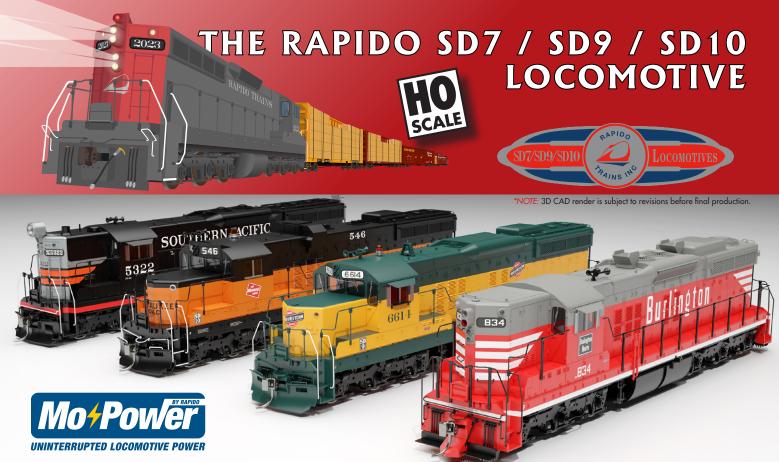

#### Rapido is proud to announce the EMD SD7, SD9 and SD10 locomotives!

The SD7 was General Motors Electro-Motive Division's first foray into 6-axle power. The "SD" stood for Special Duty, while the 7 was carried over from the 4-axle GP7 series. This new series of locomotives provided extra tractive effort and weight distribution across the six-axles trucks. Production lasted from May of 1951 to November of 1953. A total of 188 units were built for 17 railroads, from class Is to industrial operations. The SD7 would give way to the SD9.

In January of 1954, the first SD9 rolled off the assembly line with production lasting until June of 1959, after 471 examples were built for North American roads with another 44 going to export operations. The SD9 was similar to the SD7, but featured an upgraded 567C prime mover and distinctive class lights, pointed on an angle outwards whereas the SD7 was more prominent towards the center of the nose. The SD7 and the SD9 were also used as a base for rebuilds such as the SD10.

In the mid-1970s, Milwaukee Road looked for a way to extend the life of their SD7 and SD9 locomotives. Most of the SD7s and four SD9s were cycled through Milwaukee Road's Milwaukee Shops to be rebuilt. Notable features included the addition of Horst paper air filters, four-stack exhausts and the high hood being chopped down with a rounded short-nose style cab. These could be found working in Chicago all the way to the western end of Milwaukee in Seattle. They also lasted through SOO Line right on into CP Rail.

The SD7/9/10 Locomotive Features:

- Measured from a living SD9
- · Road-specific details for each model variant
- Separate grab irons and handrails installed at the factory
- Operating headlights, rear lights, white class lights AND beacons (where appropriate).
- Highly detailed cab interior
- Correct fuel and water tank arrangements per road
- Multiple styles of stepwells
- See-through, etched steps
- Multiple dynamic-brake hatches
- Appropriate cab or nose headlights

- High short hood and modified 'chopped' short hood where appropriate
- And much, much more!
- MoPower Capacitor
- DC/Silent (21-pin DCC Ready) or DC/DCC/ESU LokSound