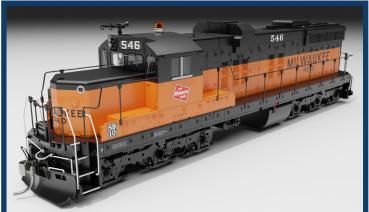

#### Milwaukee Road (SD10)

| Road # | Item # (DC/Silent) | /Silent) Item # (DC/DCC/Sound) |       |  |
|--------|--------------------|--------------------------------|-------|--|
| 543    | 50230              |                                | 50630 |  |
| 546    | 50231              |                                | 50631 |  |
| 550    | 50232              |                                | 50632 |  |
| 553    | 50233              |                                | 50633 |  |