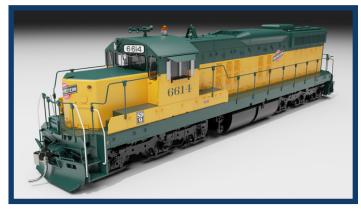

#### Chicago & North Western (SD9)

| •••••  | <del></del>        |                       |
|--------|--------------------|-----------------------|
| Road # | Item # (DC/Silent) | Item # (DC/DCC/Sound) |
| 6603   | 50218              | 50618                 |
| 6605   | 50219              | 50619                 |
| 6608   | 50220              | 50620                 |
| 6614   | 50221              | 50621                 |