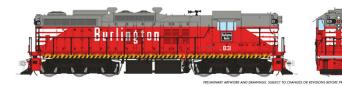

#### Chicago, Burlington & Quincy (SD9) - Yellow Frame

| Road # | Item # (DC/Silent) | Item # (DC/DCC/Sound) |
|--------|--------------------|-----------------------|
| 831    | 50222              | 50622                 |
| 837    | 50224              | 50624                 |

#### Chicago, Burlington & Quincy (SD9) - White Frame

| Road # | Item # (DC/S | Silent) | Item # (DC/I | DCC/Sound) |
|--------|--------------|---------|--------------|------------|
| 834    | 50223        |         | 50623        |            |
| 840    | 50225        |         | 50625        |            |