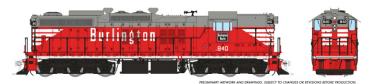

#### Chicago, Burlington & Quincy (SD9) - Yellow Frame

| Road # | Item # (DC/Silent) | Item # (DC/DCC/Sound) |
|--------|--------------------|-----------------------|
| 831    | 50222              | 50622                 |
| 837    | 50224              | 50624                 |

#### Chicago, Burlington & Quincy (SD9) - White Frame

| Road # | Item # (DC/S | Silent) | Item # (DC/I | DCC/Sound) |
|--------|--------------|---------|--------------|------------|
| 834    | 50223        |         | 50623        |            |
| 840    | 50225        |         | 50625        |            |