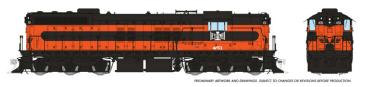

#### Rio Grande (SD7) - Bumble Bee Scheme

| Road # | Item # (DC/Silent) | Item # (DC/DCC/Sound) |
|--------|--------------------|-----------------------|
| 5300   | 50205              | 50605                 |
| 5301   | 50206              | 50606                 |
| 5303   | 50207              | 50607                 |
| 5304   | 50208              | 50608                 |