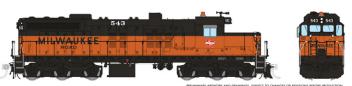

#### Milwaukee Road (SD10)

| Road # | Item # (DC/Silent) | /Silent) Item # (DC/DCC/Sound) |       |  |
|--------|--------------------|--------------------------------|-------|--|
| 543    | 50230              |                                | 50630 |  |
| 546    | 50231              |                                | 50631 |  |
| 550    | 50232              |                                | 50632 |  |
| 553    | 50233              |                                | 50633 |  |