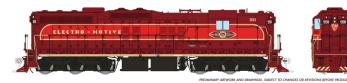

#### **EMD Demonstrator (SD7)**

| Road # | Item # (DC/Silent) | Item # (DC/DCC/Sound) |
|--------|--------------------|-----------------------|
| 991    | 50209              | 50609                 |

Southern Pacific (SD7) - Orange Lettering / Black Widow