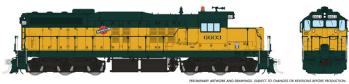

#### Chicago & North Western (SD9)

| •••••  | <del></del>        |                       |
|--------|--------------------|-----------------------|
| Road # | Item # (DC/Silent) | Item # (DC/DCC/Sound) |
| 6603   | 50218              | 50618                 |
| 6605   | 50219              | 50619                 |
| 6608   | 50220              | 50620                 |
| 6614   | 50221              | 50621                 |