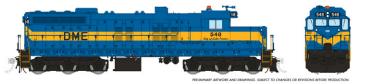

#### Dakota Minnesota & Eastern (SD10)

|        |                    | ()                    |
|--------|--------------------|-----------------------|
| Road # | Item # (DC/Silent) | Item # (DC/DCC/Sound) |
| 548    | 50237              | 50637                 |
| 550    | 50238              | 50638                 |
| 551    | 50239              | 50639                 |

DME 548 - "City of Lake Preston" DME 550 - "Larry Pressler"

DME 551 - "City of Brookings"