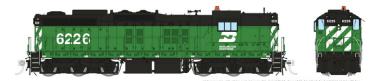

#### **Burlington Northern (SD9)**

| Road # | Item # (DC/Silent) | Item # (DC/DCC/Sound) |
|--------|--------------------|-----------------------|
| 6226   | 50226              | 50626                 |
| 6229   | 50227              | 50627                 |
| 6232   | 50228              | 50628                 |
| 6237   | 50229              | 50629                 |