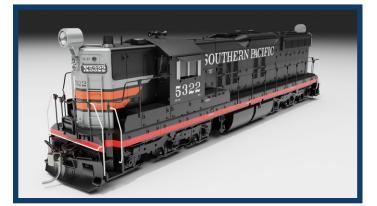

#### Southern Pacific (SD7) - Black Widow

| Road # | Item # (DC/Silent) | Item # (DC/DCC/Sound) |
|--------|--------------------|-----------------------|
| 5323   | 50211              | 50611                 |
| 5329   | 50212              | 50612                 |
| 5331   | 50213              | 50613                 |