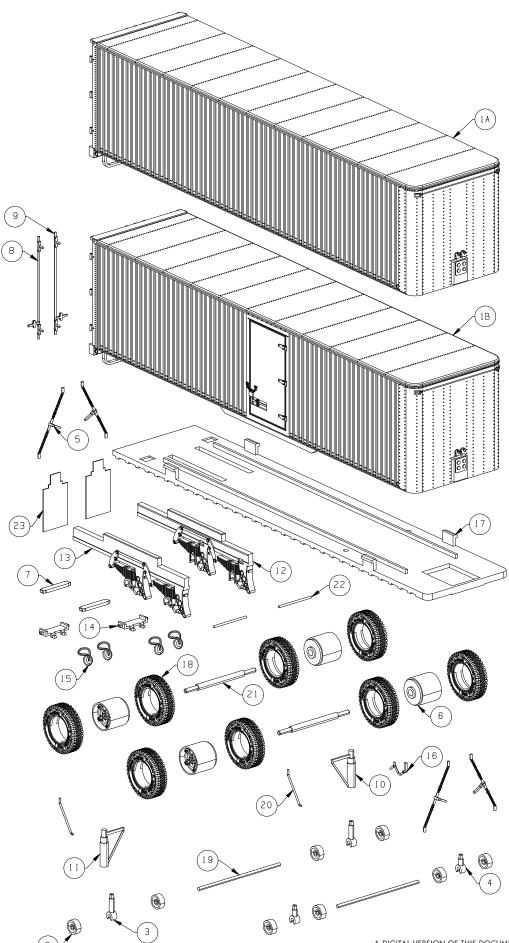

## FRUEHAUF

## 5' INTEGRAL-POST TRAILER

1A - 35' Integral-Post w/o side door 1B - 35' Integral-Post w/ side door

| PC NO | PART NAME | QTY |
|-------|-----------|-----|
| 1 A   | 403-01-01 | 1   |
| 1 B   | 403-01-02 | 1   |
| 2     | 403-05-01 | 8   |
| 3     | 403-05-02 | 2   |
| 4     | 403-05-03 | 2   |
| 5     | 403-05-04 | 4   |
| 6     | 403-05-05 | 4   |
| 7     | 403-05-07 | 2   |
| 8     | 403-06-01 | 1   |
| 9     | 403-06-02 | 1   |
| 10    | 403-06-03 | 1   |
| 1 1   | 403-06-04 | 1   |
| 12    | 403-06-05 | 1   |
| 13    | 403-06-06 | 1   |
| 1 4   | 403-06-07 | 2   |
| 15    | 403-06-08 | 4   |
| 16    | 403-08-01 | 1   |
| 17    | 403-10-01 | 1   |
| 18    | 403-11-01 | 8   |
| 19    | 403-M001  | 2   |
| 20    | 403-M002  | 2   |
| 21    | 403-M003  | 2   |
| 22    | 403-M004  | 2   |
| 23    | 403-M006  | 2   |
|       |           |     |