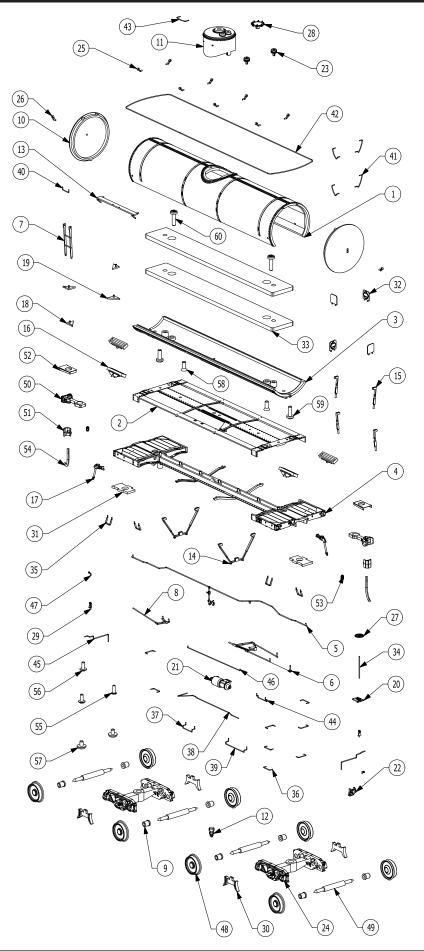

## UTLX X-3 TANK CAR

| 60    | SCREW 1.7X6.5 PB  | 2   |
|-------|-------------------|-----|
| 59    | SCREW 1.7X5 PB    | 2   |
| 58    | SCREW 1.7X4.5 KB  | 2   |
| 57    | SCREW 1.7X2.5 PWB | 2   |
| 56    | SCREW 1.4X4 PWB   | 2   |
| 55    | SCREW 1.2X4 CB    | 1   |
| 54    | GF-06-M003R1      | 2   |
| 53    | GF-06-M002        | 2   |
| 52    | GF-06-M001-R1     | 2   |
| 51    | GF-06-02          | 2   |
| 50    | GF-06-01          | 2   |
| 49    | 5A-MT003          | 4   |
| 48    | 5A-MT001          | 8   |
| 47    | 159-MT018         | 2   |
| 46    | 159-MT017         | 1   |
| 45    | 159-MT016         | 2   |
| 44    | 159-MT015         | 1   |
| 43    |                   |     |
|       | 159-MT014         | 1   |
| 42    | 159-MT011         | 1   |
| 41    | 159-MT010         | 4   |
| 40    | 159-MT008         | 1   |
| 39    | 159-MT007         | 1   |
| 38    | 159-MT006         | 1   |
| 37    | 159-MT005         | 1   |
| 36    | 159-MT004         | 8   |
| 35    | 159-MT003         | 4   |
| 34    | 159-MT002         | 1   |
| 33    | 159-MT001         | 2   |
| 32    | 159-07-11         | 4   |
| 31    | 159-07-10         | 2   |
| 30    | 159-07-08         | 4   |
| 29    | 159-07-07         | 2   |
| 28    | 159-07-06         | 1   |
| 27    | 159-07-05         | 1   |
| 26    | 159-07-04         | 2   |
| 25    | 159-07-03         | 8   |
| 24    | 159-07-01         | 2   |
| 23    | 159-06-17         | 2   |
| 22    | 159-06-16         | 1   |
| 21    | 159-06-13         | 1   |
| 20    | 159-06-08         | 1   |
| 19    | 159-06-06         | 2   |
| 18    | 159-06-05         | 2   |
| 17    | 159-06-04         | 2   |
| 16    | 159-06-03         | 4   |
| 15    | 159-06-02         | 4   |
| 14    | 159-06-01         | 2   |
| 13    | 159-05-06         | 1   |
| 12    |                   |     |
|       | 159-05-03         | 1   |
| 11    | 159-05-02         | 1   |
| 10    | 159-05-01         | 2   |
| 9     | 159-04-07         | 8   |
| 8     | 159-04-05         | 1   |
| 7     | 159-04-04         | 1   |
| 6     | 159-04-02         | 1   |
| 5     | 159-04-01         | 1   |
| 4     | 159-03-01         | 1   |
| 3     | 159-02-02         | 1   |
| 2     | 159-02-01         | 1   |
| 1     | 159-01-01         | 1   |
| PC NO | PART NAME         | QTY |
|       |                   |     |