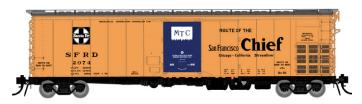

### RR-56 - San Francisco Chief Slogan

Car Numbers: 2074, 2075, 2123, 2181

Item # 156002 - 4-pack
Item # 156002A - Single Car