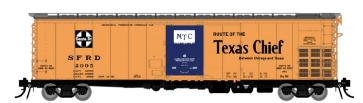

### RR-56 - Texas Chief Slogan

Car Numbers: 2095, 2106, 2154, 2157

Item # 156003 - 4-pack

Item # 156003A - Single Car