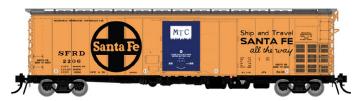

### RR-56 - Santa Fe all the way Slogan

Car Numbers: 2005, 2020, 2037, 2177

Item # 156006 - 4-pack
Item # 156006A - Single Car