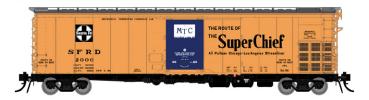

### RR-56 - Super Chief Slogan

Car Numbers: 2000, 2032, 2063, 2064

Item # 156001 - 4-pack
Item # 156001A - Single Car