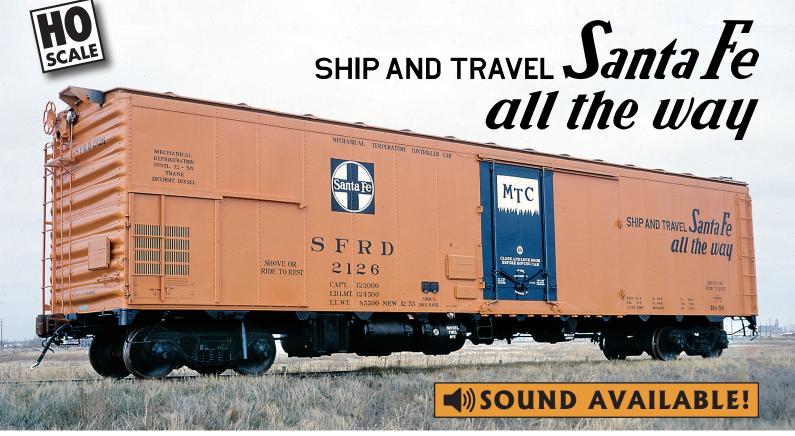

### Santa Fe Rr-56/60/61 Mechanical Reefer

Rapido is pleased to offer the Santa Fe RR-56/60/61 Mechanical Reefer in HO Scale.

In 1955 The Santa Fe Railroad introduced the RR-56 class of Refrigerated boxcars. Based on the previous RR-54 class of Boxcars, the RR-56 Class incorporated lessons learned from the RR-54 cars to build & operate its 1st large fleet of Mechanical Reefers.

The RR-56 were classed as "All Purpose" MTC (Mechanical Temperature Control) cars by the Santa Fe Railroad. The fleet numbered 200 cars numbers 2000 – 2188, 2500 – 2510 in the series. Delivered with SFRD reporting marks, these were changed in 1963 to SFRP but retained their car numbers.

#### The Rapido RR-56/60/61 Boxcar features:

- Drawn from original blueprints and drawings
- Artworks sourced from original design drawings and photos
- Separate door posts, door latches and coupler cut levers
- Fully-detailed underframe including piping and equipment
- Detailed cushion draft gear with Kadee #158 whisker couplers
- Roof Hatch can be positioned either open or closed
- See-through side grills
- Trane Diesel Generator included!
- Optional Sound unit available for easy installation

### RR-56 - Santa Fe all the way Slogan

Car Numbers: 2005, 2020, 2037, 2177

Item # 156006 - 4-pack
Item # 156006A - Single Car