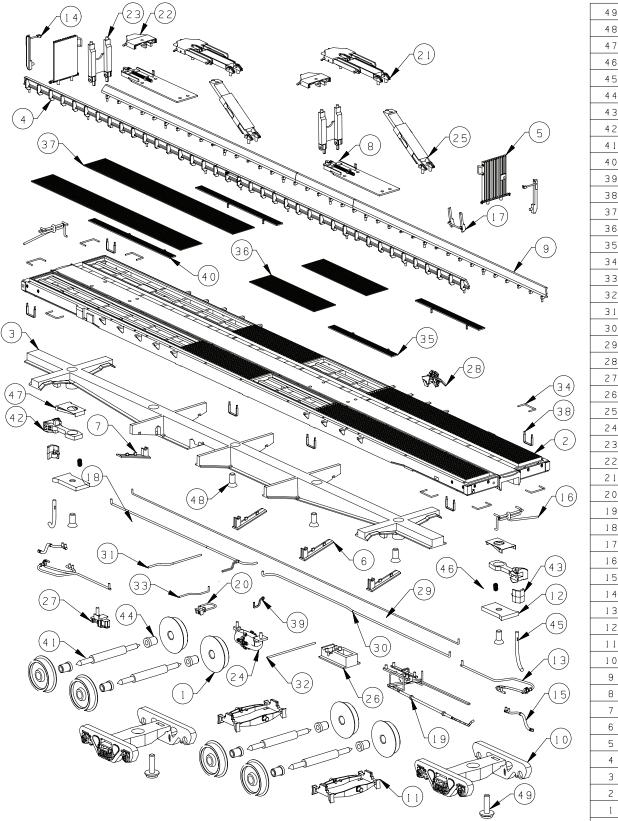

## MARINE INDUSTRIES LIMITED PIGGYBACK FLATCAR CP RAIL

SCREW 1.7X6 PWB

SCREW 1.7X4 KB

GF-MT012

GF - M T O O 8

GF - M T O O 7

GF-08-01

GF-06-02

GF-06-01

5 A - M T O O 3

151-MT023

151-MT022

151-MT021

151-MT020

151-MT019

2

5

2

2

2

8

2

2

4 2

1

6

2

2

| 35    | 151-MT018 | 2   |
|-------|-----------|-----|
| 34    | 151-MT013 | 8   |
| 33    | 151-MT011 | 1   |
| 32    | 151-MT009 | 1   |
| 31    | 151-MT008 | 1   |
| 30    | 151-MT003 | 1   |
| 29    | 151-MT001 | 1   |
| 28    | 151-06-11 | 1   |
| 27    | 151-06-08 | 1   |
| 26    | 151-06-06 | 1   |
| 25    | 151-06-05 | 2   |
| 24    | 151-06-04 | 1   |
| 23    | 151-06-03 | 2   |
| 22    | 151-06-02 | 2   |
| 21    | 151-06-01 | 2   |
| 20    | 151-05-09 | 1   |
| 19    | 151-05-07 | l   |
| 18    | 151-05-05 | 1   |
| 17    | 151-05-04 | 1   |
| 16    | 151-04-11 | 2   |
| 15    | 151-04-10 | 2   |
| 14    | 151-04-07 | 2   |
| 13    | 151-04-06 | 2   |
| 12    | 151-04-04 | 2   |
| 11    | 151-04-03 | 2   |
| 10    | 151-04-01 | 2   |
| 9     | 151-03-11 | l   |
| 8     | 151-03-10 | 2   |
| 7     | 151-03-07 | 1   |
| 6     | 151-03-06 | 3   |
| 5     | 151-03-03 | 2   |
| 4     | 151-03-02 | 1   |
| З     | 151-02-02 | 1   |
| 2     | 151-01-02 | 1   |
| 1     | 133-MT017 | 8   |
| PC NO | PART NAME | QTY |

EFFORTS HAVE BEEN MADE TO ILLUSTRATE ALL PARTS FOUND ON THIS MODEL. A DIGITAL VERSION OF THIS DOCUMENT IS AVAILABLE FOR DOWNLOAD AT RAPIDOTRAINS.COM. SHOULD YOU NOT BE ABLE TO LOCATE A SPECIFIC PART, PLEASE CONTACT US FOR ASSISTANCE.