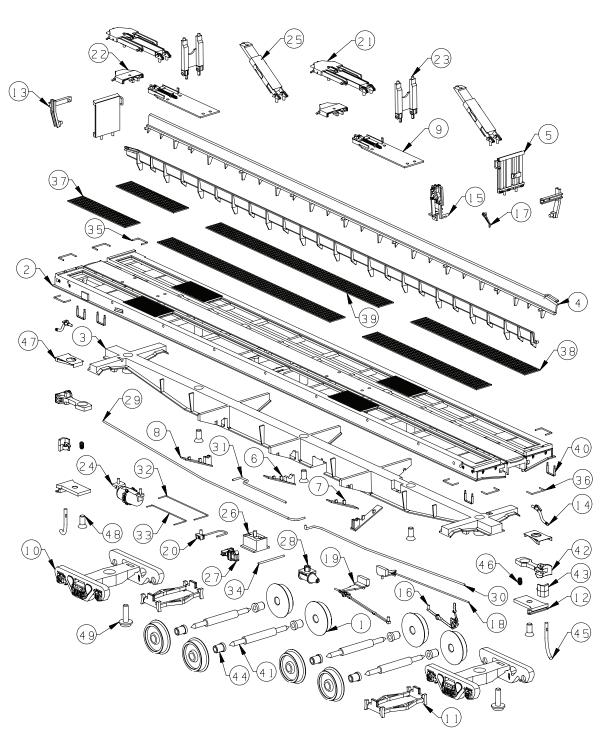

|       | SCREW 1.7X6 PWB | 2   |
|-------|-----------------|-----|
| 47    | JUNEN IN/AT NU  | 5   |
|       | GF-MT012        | 2   |
| 46    | GF - M T O O 8  | 2   |
| 45    | GF - M T O O 7  | 2   |
| 4 4   | GF-08-01        | 8   |
| 43    | GF-06-02        | 2   |
| 42    | GF-06-01        | 2   |
| 41    | 5 A - M T O O 3 | 4   |
| 40    | 151-MT021       | 4   |
| 39    | 151-MT016       | 2   |
| 38    | 151-MT015       | 2   |
| 37    | 151-MT014       | 2   |
| 36    | 151-MT013       | 6   |
| 35    | 151-MT012       | 2   |
| 34    | 151-MT010       | 1   |
| 33    | 151-MT007       | 1   |
| 32    | 151-MT006       | 1   |
| 31    | 151-MT005       | 1   |
| 30    | 151-MT004       | 1   |
| 29    | 151-MT002       | 1   |
| 28    | 151-06-10       | 1   |
| 27    | 151-06-09       | 1   |
| 26    | 151-06-07       | 1   |
| 25    | 151-06-05       | 2   |
| 24    | 151-06-04       | 1   |
| 23    | 151-06-03       | 2   |
| 22    | 151-06-02       | 2   |
| 21    | 151-06-01       | 2   |
| 20    | 151-05-10       | 1   |
| 19    | 151-05-08       | 1   |
| 18    | 151-05-06       | 1   |
| 17    | 151-05-03       | 1   |
| 16    | 151-05-02       | 1   |
| 15    | 151-05-01       | 1   |
| 14    | 151-04-09       | 2   |
| 13    | 151-04-08.      | 2   |
| 12    | 151-04-05       | 2   |
| 11    | 151-04-02       | 2   |
| 10    | 151-04-01       | 2   |
| 9     | 151-03-10       | 2   |
| 8     | 151-03-09       | 2   |
| 7     | 151-03-08       | 1   |
| 6     | 151-03-05       | 1   |
| 5     | 151-03-04       | 2   |
| 4     | 151-03-01       | 2   |
| 3     | 151-02-01       | 1   |
| 2     | 151-01-01       | 1   |
| 1     | 133-MT017       | 8   |
| PC NO | PART NAME       | QTY |

EFFORTS HAVE BEEN MADE TO ILLUSTRATE ALL PARTS FOUND ON THIS MODEL. A DIGITAL VERSION OF THIS DOCUMENT IS AVAILABLE FOR DOWNLOAD AT RAPIDOTRAINS.COM. SHOULD YOU NOT BE ABLE TO LOCATE A SPECIFIC PART, PLEASE CONTACT US FOR ASSISTANCE.