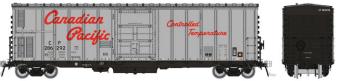

### Canadian Pacific - Script Logo (Late)

Car Numbers: 286292, 286313, 286334, 286339, 286363, 286387

\_\_\_\_\_ Item # 150004 - 6-pack

ltem # 150004A - Single Car

**Painted/Unlettered** 

Item # 150099 - Single Car