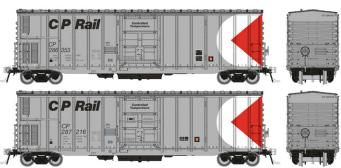

### Canadian Pacific - Multimark (Repaint)

Car Numbers: 286353, 286381, 287216, 287217, 287225, 287229

Item # 150003 - 6-pack

ltem # 150003A - Single Car