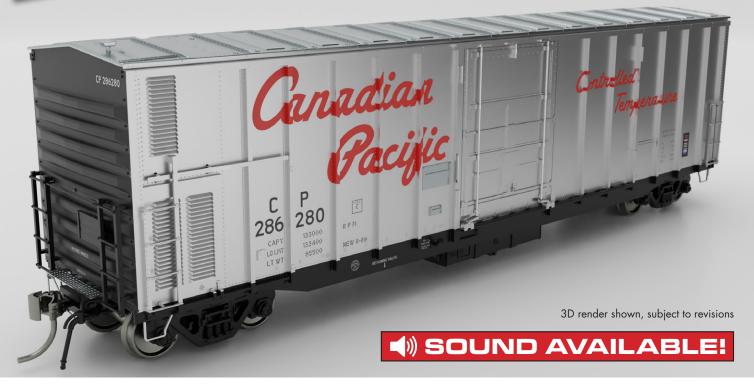

### NSC 3294 CU. FT. CP MECHANICAL REEFER

Rapido is pleased to offer another ULTIMATELY CANADIAN freight car in HO Scale!

This is the NSC 3294 cu.ft. mechanical reefer, built exclusively for the Canadian Pacific Railway. Put aside all of those American-style reefer imitations! This is the real deal, truly-Canadian style reefer! Built in 1968, these mechanical reefers served the frozen foods industries from the late 1960s through the year 2002. The majority of these cars retained their CP Rail "Red Script" schemes though their entire service lives, while some were repainted into the classic Multimark scheme. Whether you need them for the meat industry or fresh produce markets, these cars will look right at home mixed into a consist or being spotted at that ever-busy packing plant.

But wait, there's more! Do you like ambient reefer sounds? This model features an option for sound with our Plug n Play Sound Board, sold separately. Just plug in and hear the difference!

#### The Rapido NSC 3294 CP Mechanical Reefer features:

- Separate grab irons installed at the factory
- Wire stirrup steps
- 100-ton Barber S-2 trucks, with electrical pick up metal wheels
- Rapido Semi Scale metal knuckle couplers
- Drawn from original blueprints and drawings
- Separate door posts, door latches and coupler cut levers
- Fully-detailed underframe, including piping and mechanical equipment
- Optional sound unit available for easy installation!