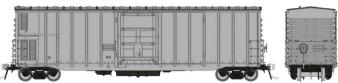

### NSC 3294 CU. FT. CP MECHANICAL REEFER

Rapido is pleased to offer another ULTIMATELY CANADIAN freight car in HO Scale!

This is the NSC 3294 cu.ft. mechanical reefer, built exclusively for the Canadian Pacific Railway. Put aside all of those American-style reefer imitations! This is the real deal, truly-Canadian style reefer! Built in 1968, these mechanical reefers served the frozen foods industries from the late 1960s through the year 2002. The majority of these cars retained their CP Rail "Red Script" schemes though their entire service lives, while some were repainted into the classic Multimark scheme. Whether you need them for the meat industry or fresh produce markets, these cars will look right at home mixed into a consist or being spotted at that ever-busy packing plant.

#### The Rapido NSC 3294 CP Mechanical Reefer features:

- Separate grab irons installed at the factory
- Wire stirrup steps
- 100-ton Barber S-2 trucks, with electrical pick up metal wheels
- Rapido Semi Scale metal knuckle couplers
- Drawn from original blueprints and drawings
- Separate door posts, door latches and coupler cut levers
- Fully-detailed underframe, including piping and mechanical equipment
- Optional sound unit available for easy installation!