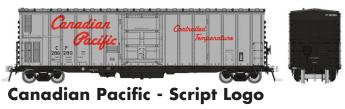

### Canadian Pacific - Script Logo (Late)

Car Numbers: 286292, 286313, 286334, 286339, 286363, 286387

\_\_\_\_\_ Item # 150004 - 6-pack

ltem # 150004A - Single Car

**Painted/Unlettered** 

Item # 150099 - Single Car