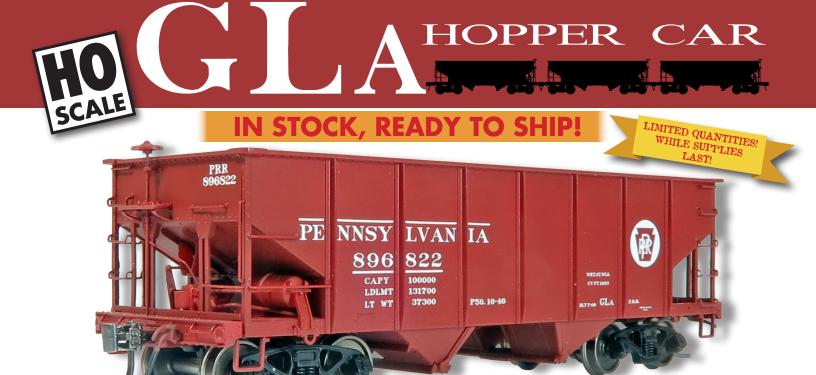

#### Pennsylvania Railroad - Circle Keystone

Car Numbers: 896822, 896840, 897002, 897700, 897819, 898293

\_\_\_\_\_ Item # 148011 - 6-pack \_\_\_\_\_ Item # 148011A - Single Car

# HOPPER CAR LIMITED QUANTITIES WHILE SUPPLIES LAST

# IN STOCK, READY TO SHIP!