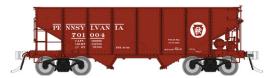

# Pennsylvania Railroad - Circle Keystone

Car Numbers: 701004, 701431, 702097, 704801, 705469, 706033

ltem # 148010 - 6-pack