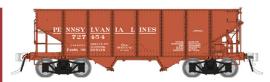

### Pennsylvania Railroad - PRR Lines

Car Numbers: 727454, 727500, 727993, 728012, 729101, 729628

Item # 148019 - 6-pack \*Archbar Item # 148019A - Single Car Trucks

IN STOCK, S **READY** TO

SHIP!

Single Car \$54.95 USD 3-Pack \$164.85 USD 6-Pack \$329.70 USD