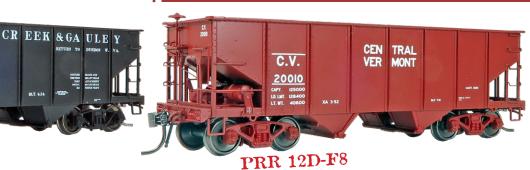

## **Buffalo Creek & Gauley**

Car Numbers: 1224, 1307, 1539

Item # 148020 - 3-pack \*Archbar Item # 148020A - Single Car Trucks

UFF ALO

B.C. & G.

12 24

#### **Central Vermont**

Car Numbers: 20010, 20150, 20175

ltem # 148016 - 3-pack
Item # 148016A - Single Car