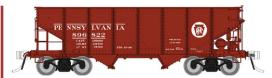

#### Pennsylvania Railroad - Circle Keystone

Car Numbers: 896822, 896840, 897002, 897700, 897819, 898293

\_\_\_\_\_ Item # 148011 - 6-pack \_\_\_\_\_ Item # 148011A - Single Car