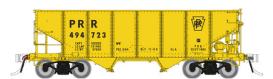

# Pennsylvania Railroad - MOW Service

Car Numbers: 494723, 494732, 494737

Item # 148012 - 3-pack
Item # 148012A - Single Car