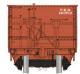

# Pennsylvania Railroad - MOW Service

Car Numbers: 494723, 494732, 494737

Item # 148012 - 3-pack
Item # 148012A - Single Car