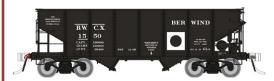

#### Berwind - BWCX

Car Numbers: 1550, 1775, 3369, 3693, 4004, 4581

Item # 148013 - 6-pack
Item # 148013A - Single Car