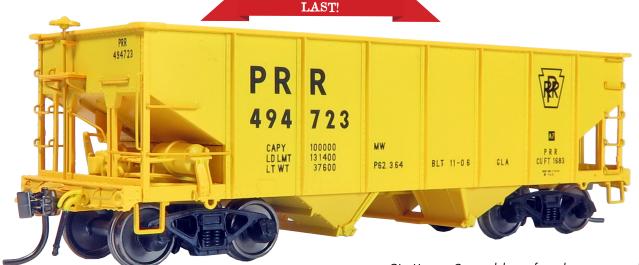

# Pennsylvania Railroad - MOW Service

Car Numbers: 494723, 494732, 494737

Item # 148012 - 3-pack
Item # 148012A - Single Car