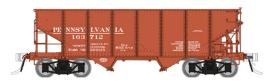

# Pennsylvania Railroad - Early

Car Numbers: 153933, 155489, 157113, 161616, 163712, 165150

Item # 148018 - 6-pack \*Archbar Item # 148018A - Single Car Trucks