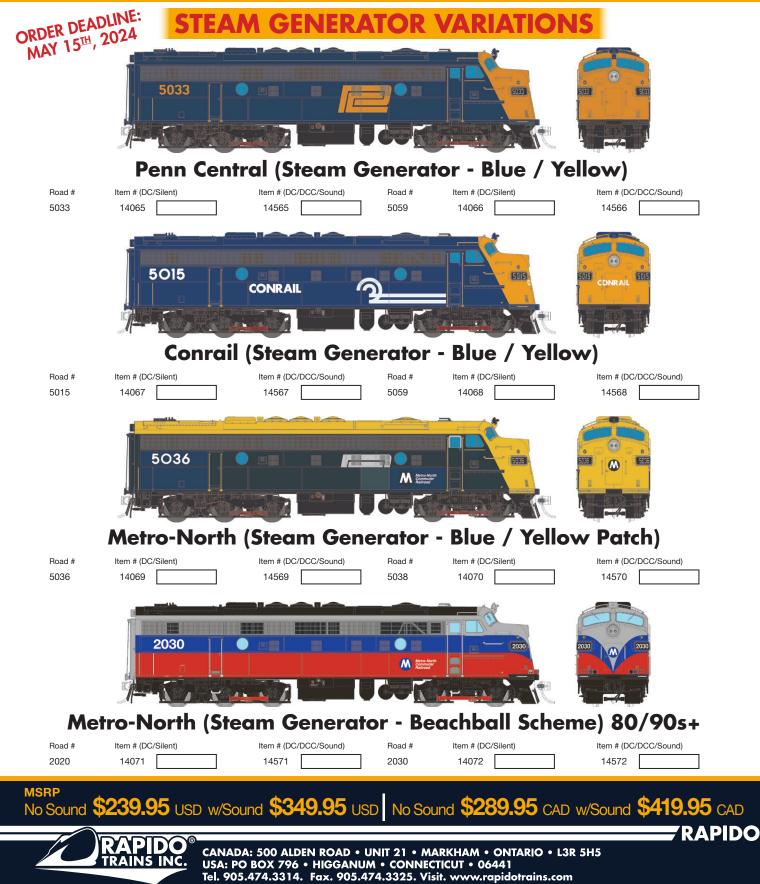

With no direct replacements on the horizon, in the 1980s the decision was made to rebuild and upgrade many of the original FL9s. Rebuilding typically included the addition of HEP (Head End Power) to replace the older steam heat boilers, as well as upgraded braking systems and electronics. These rebuilds were done in several batches for Metro North and Amtrak.

## The FL9 HEP and Steam Generator Features

- All of the amazing detail found on our original FL9
- Morrison-Knudsen or Chrome Crankshaft body details
- HEP rooftop details: large 36" fan or dual fans
- Modernized underbody components
- Nose and rear HEP plugs\*
- Optional operating ditch lights\*
- Correct horn casting per road number
- Steam Generator versions feature as-built details
- Separately applied wire grabs
- Mo-Power capacitor
- DC/Silent (21-pin DCC Ready) or DC/DCC/Sound -ESU LokSound V5 Decoder \*Polybag part