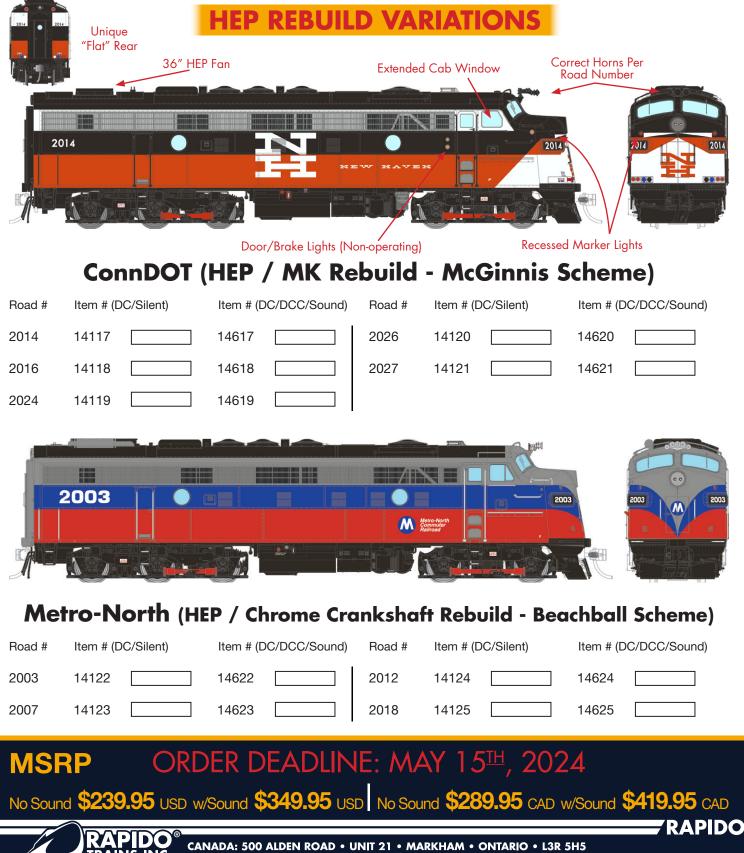

Notable among these rebuilt units were those which were sold to the Connecticut Department of Transportation and were rebuilt by Morrison-Knudsen in 1984-85. Owned by ConnDot, they were operated by Metro North. The units re-entered service wearing their original "New Haven" black, white and red livery. These feature a different HEP fan arrangement and nearly flat rear-end.

## The FL9 HEP and Steam Generator Features

- All of the amazing detail found on our original FL9
- Morrison-Knudsen or Chrome Crankshaft body details
- HEP rooftop details: large 36" fan or dual fans
- Modernized underbody components
- Nose and rear HEP plugs\*
- Optional operating ditch lights\*
- Correct horn casting per road number
- Steam Generator versions feature as-built details
- Separately applied wire grabs
- Mo-Power capacitor
- DC/Silent (21-pin DCC Ready) or DC/DCC/Sound -ESU LokSound V5 Decoder \*Polybag part