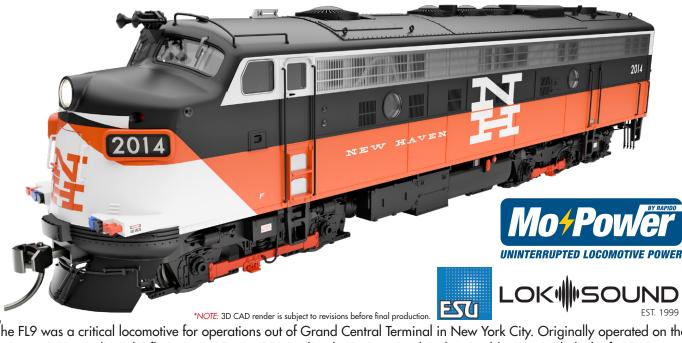

## The Original Dual Mode EMD FL9 Locomotive

The FL9 was a critical locomotive for operations out of Grand Central Terminal in New York City. Originally operated on the former New Haven lines the fleet's operating area spread under Penn Central and Conrail/MTA to include the former New York Central lines north along the Hudson River.

With no direct replacements on the horizon, in the 1980s the decision was made to rebuild and upgrade many of the original FL9s. Rebuilding typically included the addition of HEP (Head End Power) to replace the older steam heat boilers, as well as upgraded braking systems and electronics. These rebuilds were done in several batches for Metro North and Amtrak.

Notable among these rebuilt units were those which were sold to the Connecticut Department of Transportation and were rebuilt by Morrison-Knudsen in 1984-85. Owned by ConnDot, they were operated by Metro North. The units re-entered service wearing their original "New Haven" black, white and red livery. These feature a different HEP fan arrangement and nearly flat rear-end.