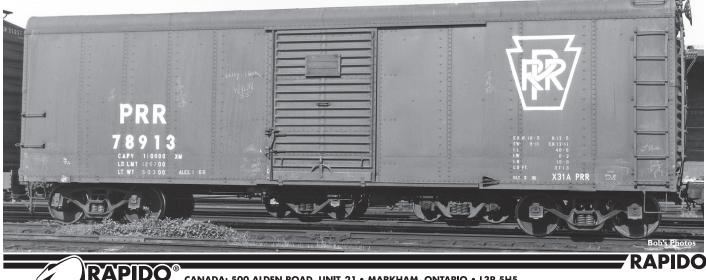

## PRR X31A BOXCARS

Thank you for purchasing Rapido's HO model of the X31A boxcar! These cars feature state-of-the-art tooling with separate grabs, crisp and accurate details and correct PRR class 2D-F12 trucks with free-rolling turned metal wheelsets. Kadee<sup>®</sup> #158 couplers have been installed on your model.

The most numerous group of these new boxcars was the X31A, produced in both single and double door variants. In total, the PRR produced 7200 X31A boxcars, with another 2000 cars being produced to similar classes X31B and X31C. This made the X31 series the second most numerous series of PRR boxcar after 1949. There were more X31 boxcars than many railroads had entire freight cars of all types!