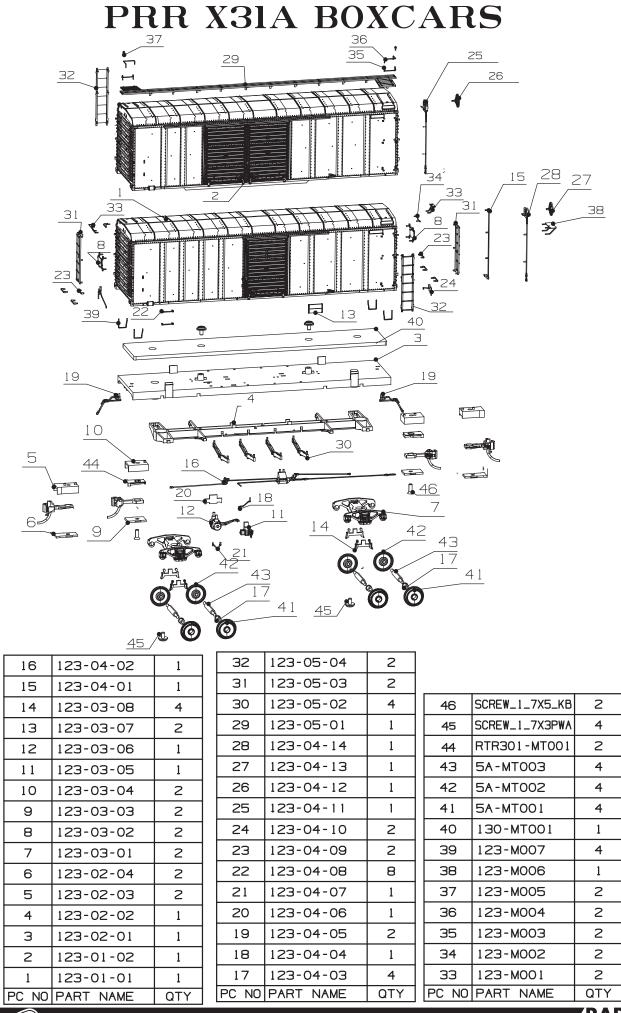

Following prototype practice, either Equipco and Ajax brake wheels have been installed on your car. The style chosen is based on the most common style for that group of cars. However, since the brake wheels often changed from car to car, we've included the alternate style in the parts bag which can be installed in place of the factory parts if desired.