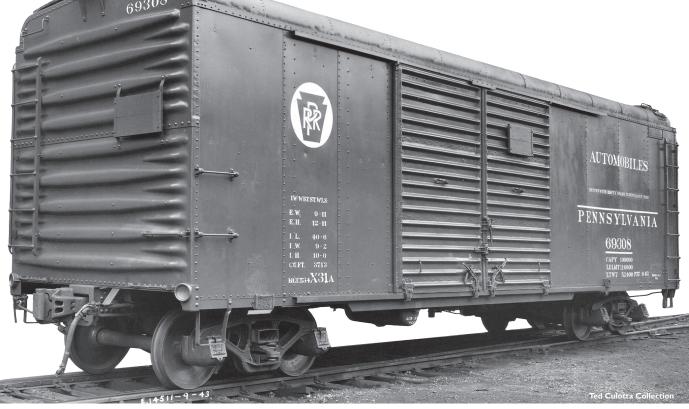

## PRR X31A BOXCARS

Thank you for purchasing Rapido's HO model of the X31A boxcar! These cars feature state-of-the-art tooling with separate grabs, crisp and accurate details and correct PRR class 2D-F12 trucks with free-rolling turned metal wheelsets. Kadee<sup>®</sup> #158 couplers have been installed on your model.

In 1934 the Pennsylvania Railroad started production of a new series of 40' boxcars – the X31 series. These cars featured an unusual round roof appearance to provide maximum capacity within the then standard loading gauge.

The most numerous group of these new boxcars was the X31A, produced in both single and double door variants. In total, the PRR produced 7200 X31A boxcars, with another 2000 cars being produced to similar classes X31B and X31C. This made the X31 series the second most numerous series of PRR boxcar after 1949. There were more X31 boxcars than many railroads had entire freight cars of all types!

INS INC.

These cars traveled throughout North America and could be seen literally anywhere until the mid 1960s when age and attrition took their toll. Even so, more than 1000 were still in service at the time of the Penn Central merger, though most were retired quickly afterwards.